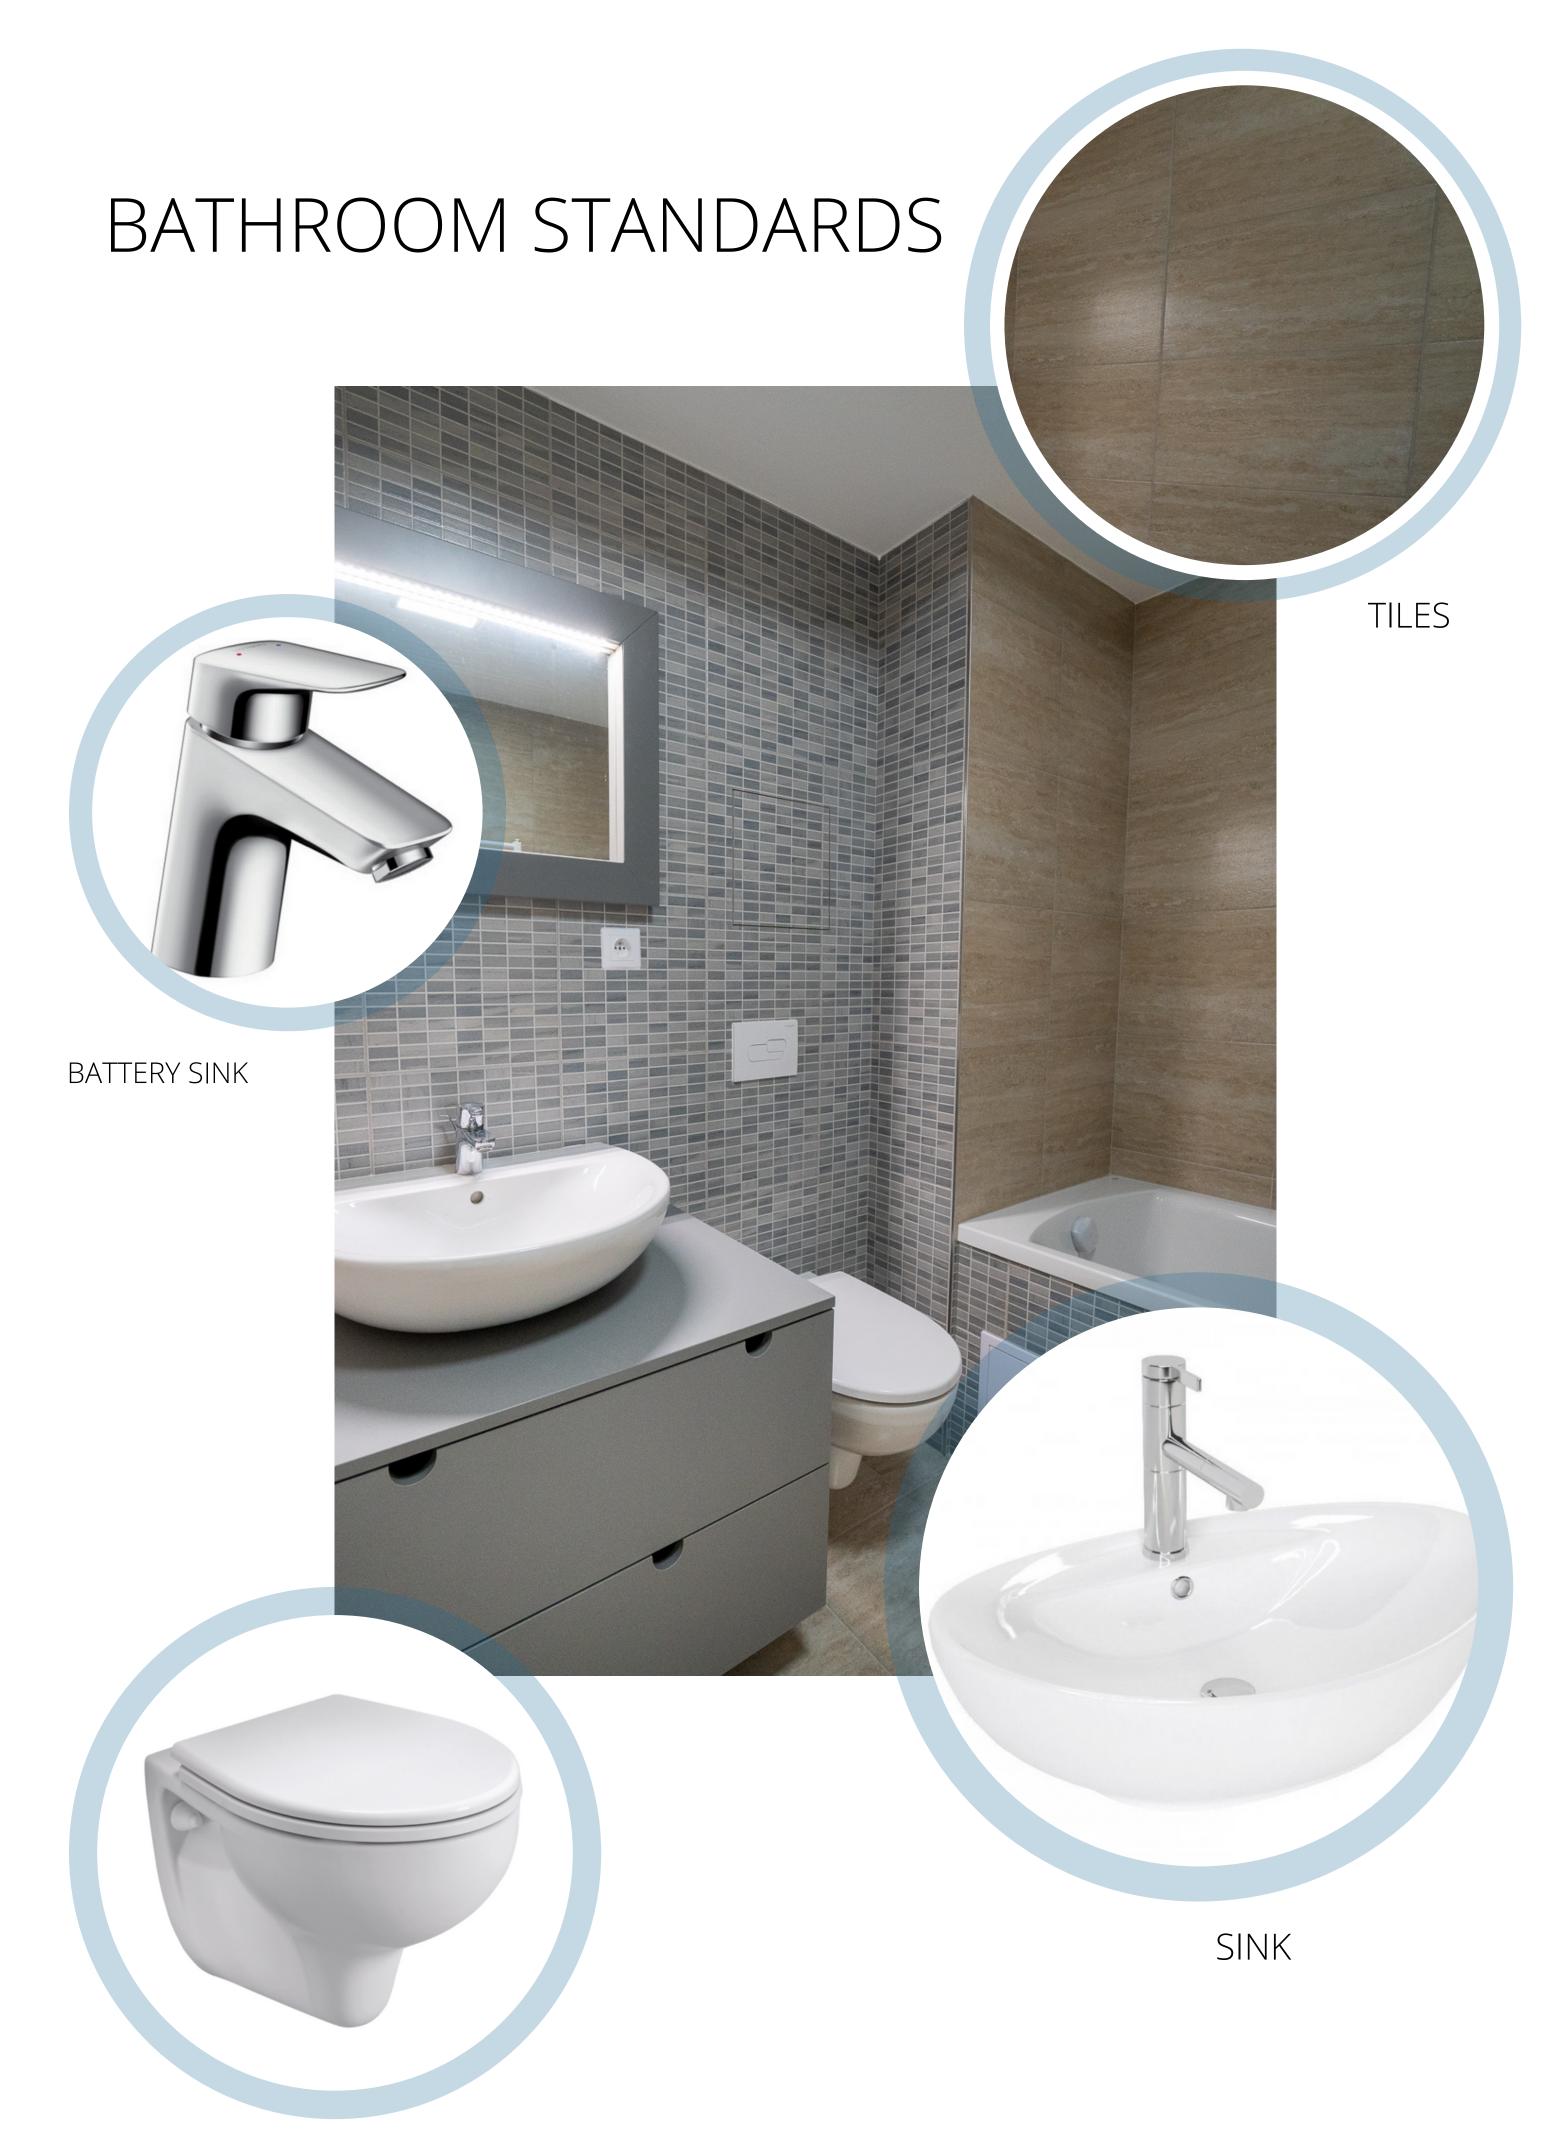

#### **FLOORING**

Hallways and staircase - tiles, gray.

Bathrooms - ceramic tiles, color light gray, beige, mix

Utility room - tiles

STANDARDS - BATHROOM

Toilet - KOLO Sink - KOLO Baterie - SANITAPLUS Shower corner / Bath Radiátors