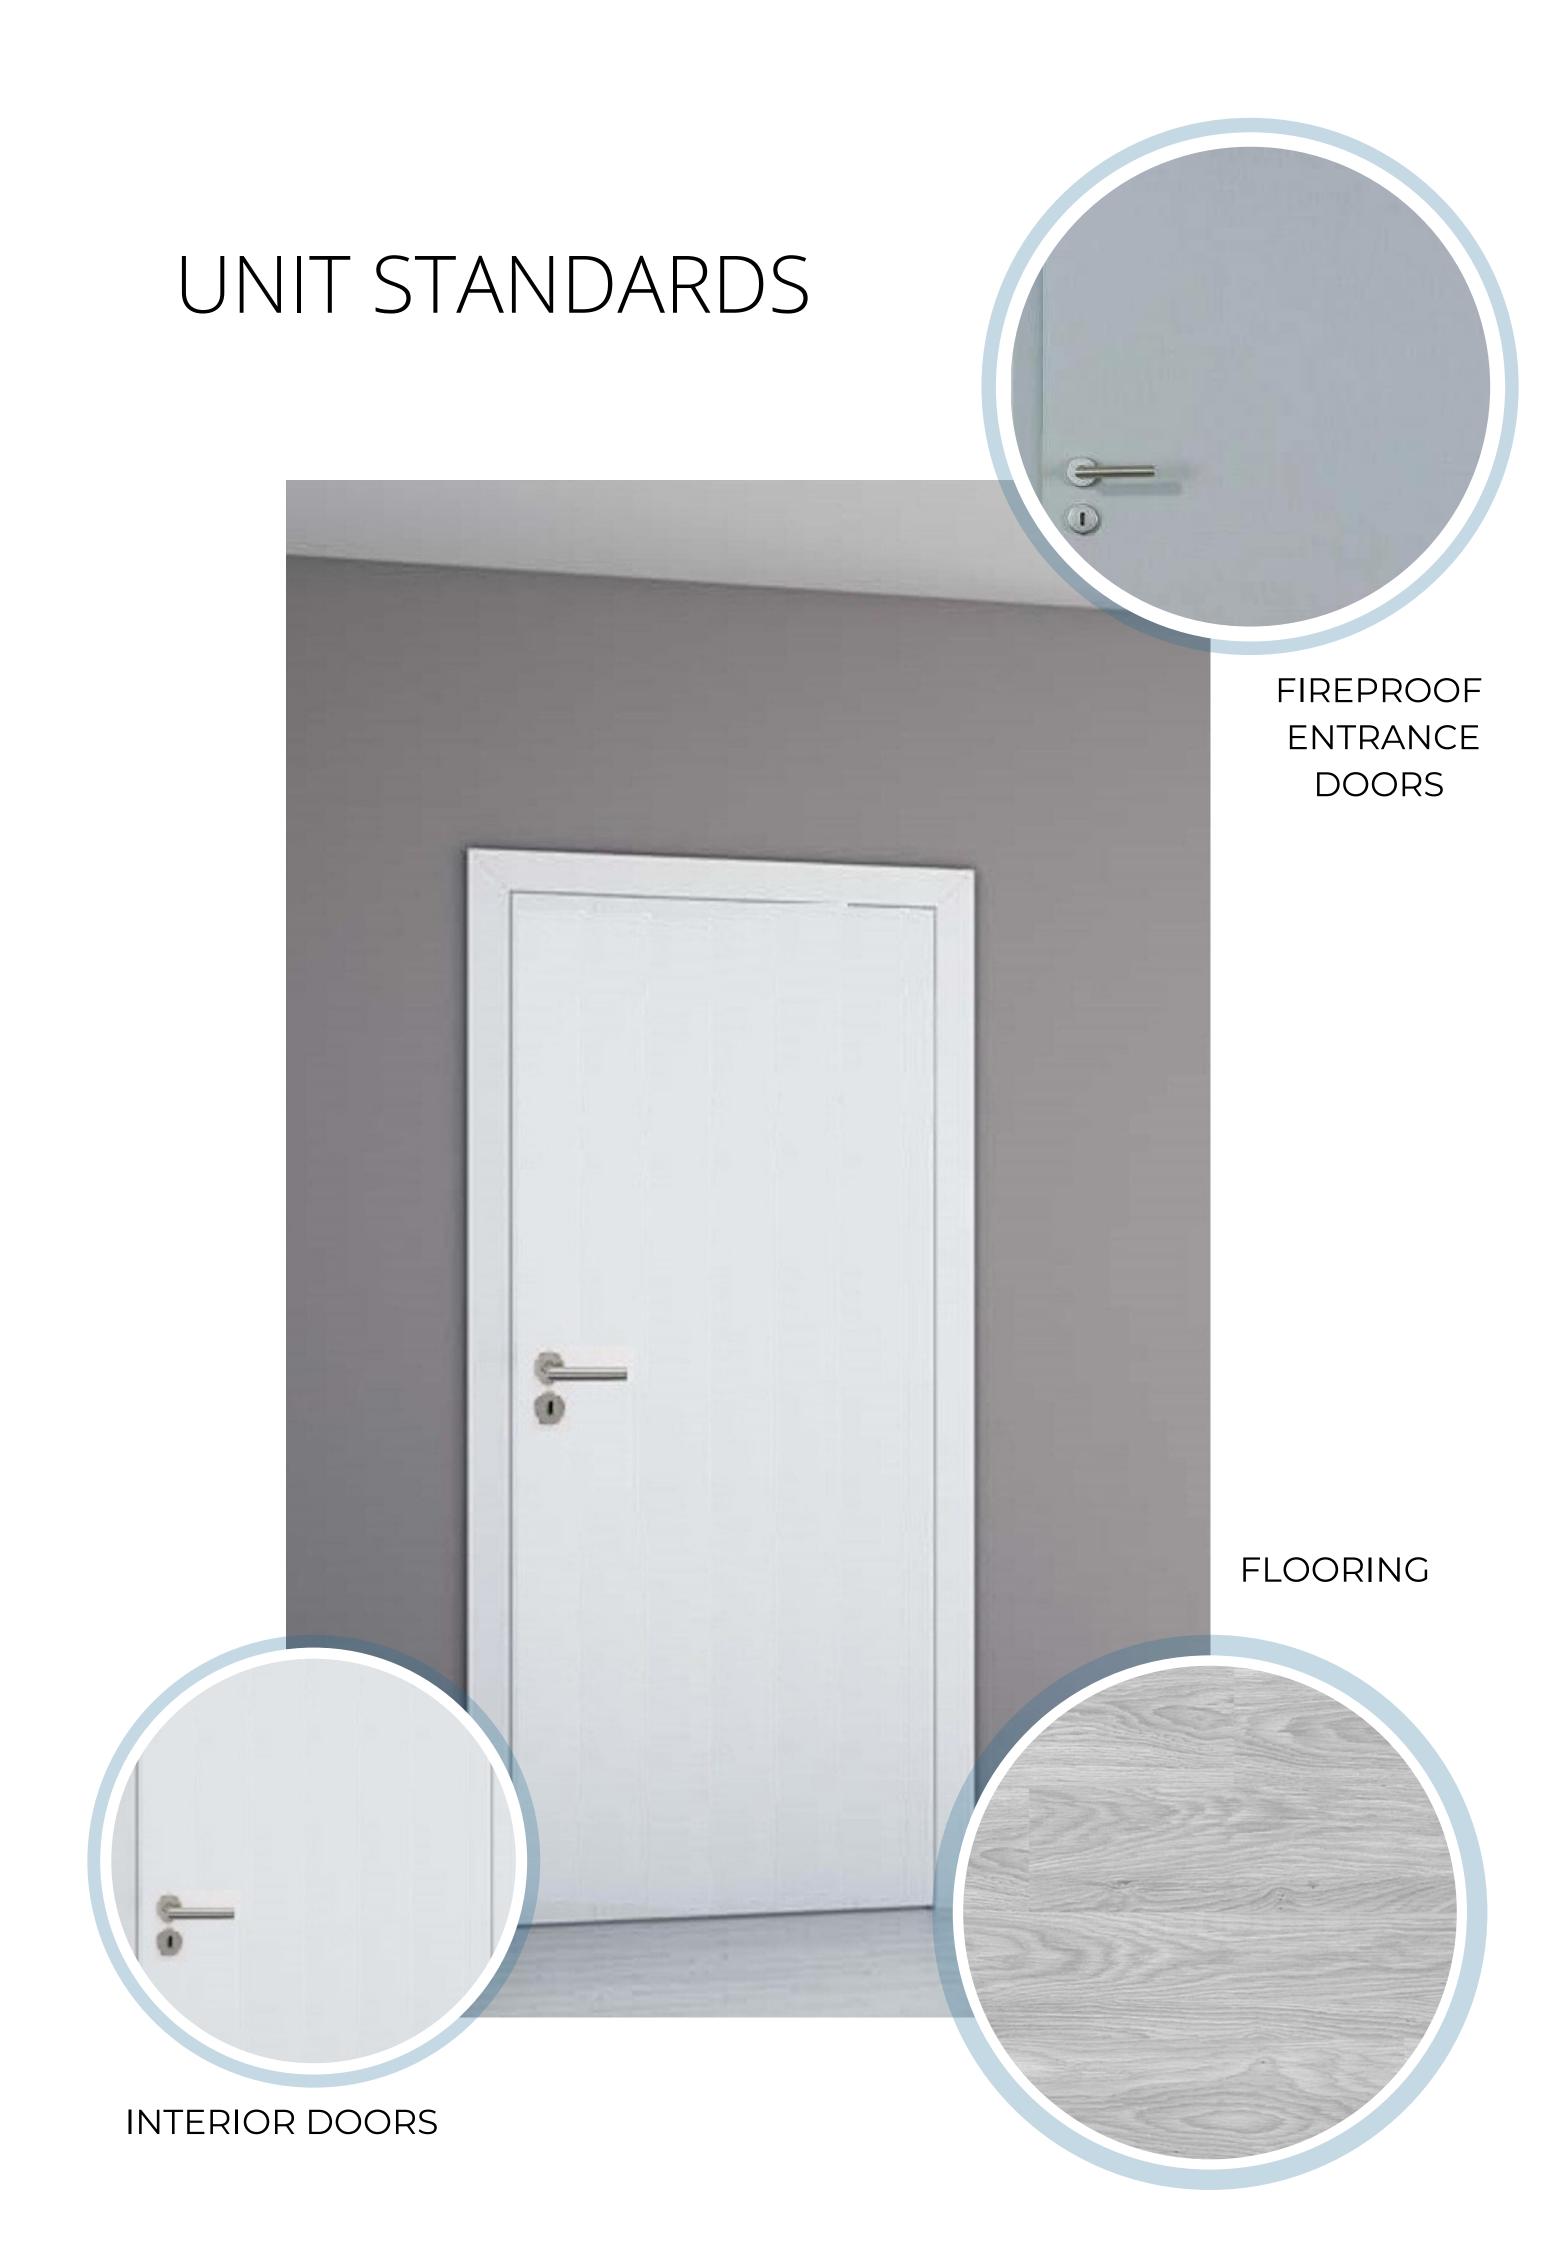

### DOORS

Entrance doors - metal security door frame, fireproof, gray. Interior doors - cladding door frame, sash CPL SAPELÍ white full.

#### **FLOORING**

Hallways and staircase - tiles, gray.

Bathrooms - ceramic tiles, color light gray, beige, mix

Utility room - tiles

STANDARDS - BATHROOM

Toilet - KOLO Sink - KOLO Baterie - SANITAPLUS Shower corner / Bath Radiátors